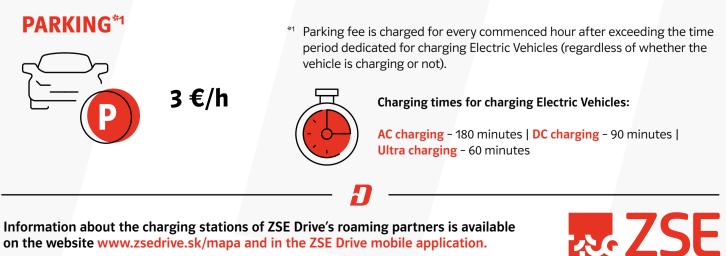

### PARKING\*5

3 €/h

- \*1 AC, DC, Ultra or DriveX charging included within the free charging volume are billed monthly.
- Charging in International and National roaming is not included.
- <sup>\*2</sup> After using up the free charging volume, regular fee is applied.
- \*<sup>3</sup> Ultra charging charging of the Electric vehicle with direct current at a connector output of **100 kW** or higher. <sup>\*4</sup> DriveX charging is Ultra charging at Charging stations physically marked with the ZSE DriveX logo and visibly differentiated from other Charging stations in the mobile app and on the Website
- \*5 Parking fee is charged for every commenced hour after exceeding the time period dedicated for charging Electric Vehicles (regardless of whether the vehicle is charging or not).